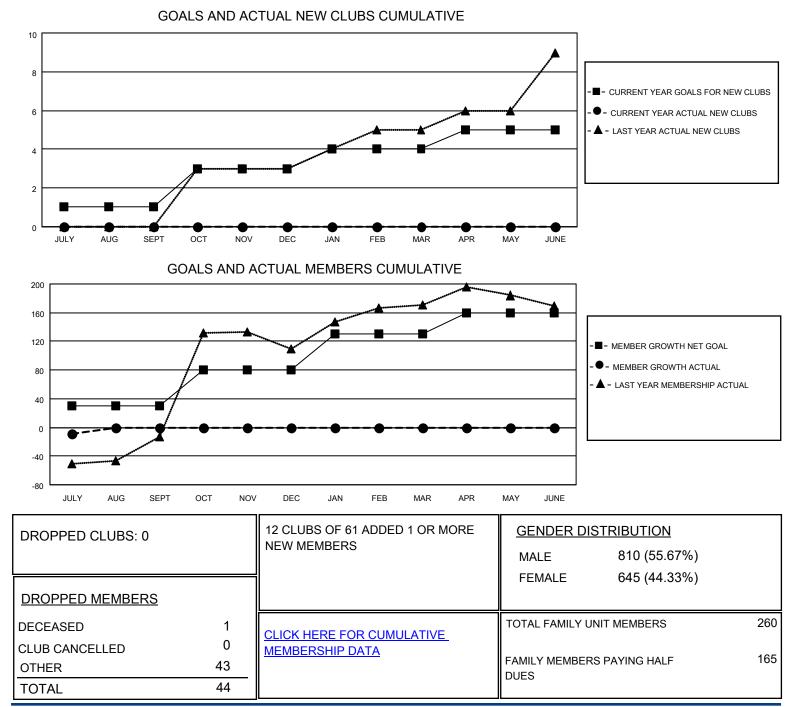

## LOCATION NIGERIA

District 404 A2

Results as of: 7/31/2020

| Clubs                 |               |           |               | Members               |                        |                         |                                                    |
|-----------------------|---------------|-----------|---------------|-----------------------|------------------------|-------------------------|----------------------------------------------------|
| RESULTS FOR 2020-2021 |               |           |               | RESULTS FOR 2020-2021 |                        |                         |                                                    |
| QUARTER               | NEW CLUB GOAL | NEW CLUBS | DROPPED CLUBS | QUARTER MEMI          | BER GROWTH NET<br>GOAL | MEMBER GROWTH<br>ACTUAL | DROPPED<br>MEMBERS ACTUAL<br>(including transfers) |
| JULY/AUG/SEPT         | 1             | 0         | 0             | JULY/AUG/SEPT         | 30                     | 37                      | 44                                                 |
| OCT/NOV/DEC           | 2             | 0         | 0             | OCT/NOV/DEC           | 50                     | 0                       | 0                                                  |
| JAN/FEB/MAR           | 1             | 0         | 0             | JAN/FEB/MAR           | 50                     | 0                       | 0                                                  |
| APR/MAY/JUNE          | 1             | 0         | 0             | APR/MAY/JUNE          | 30                     | 0                       | 0                                                  |